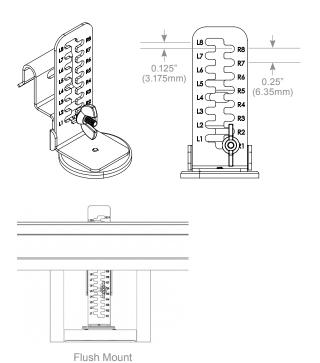

### **Small Adjustable T-Bar Clip**

## Flush Mount Adjustable Clip Chart for Armstrong®

Refer to the following chart for Armstrong WoodWorks® Grille for flush mounting of Nexa. Note the settings vary depending on ceiling construction.

Backer and Dowel