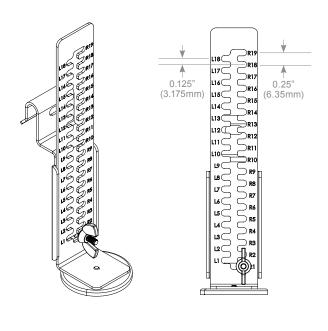

### Large Adjustable T-Bar Clip

The adjustable clip system ensures that the mounting fixtures remain at consistent heights between wood slats. Use the reference chart provided on the following pages to determine the correct setting.