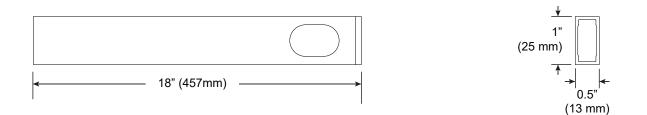

## PART NUMBER AM-117-K1-S-XX-AT-YY

DESCRIPTION Arm, Stack LED 117, single-sided, single arm, stack mount, XX" [LENGTH], available in anodized aluminum (AA), white painted (W1) and black anodized (AB).

#### PART NUMBER AM-117-K1-D-XX-AT-YY

DESCRIPTION Arm, Stack LED 117, single-sided, double arm, stack mount, XX" [LENGTH], available in anodized aluminum (AA), white painted (W1) and black anodized (AB).