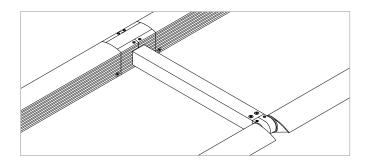

## Single Arm, Single Sided

For use with System | 117

Connects 117 | Sidekick System integral power supply housing to rails at single sided (K1) system end sections and allows concealed power feed. Single arms supplied in pairs. Single sided (K1) arms cannot exceed 24".

# Double Arm, Single Sided

For use with System | 117

Connects 117 | Sidekick System integral power supply housing to rails at single sided (K1) system mid sections and allows concealed power feed. Single sided (K1) arms cannot exceed 24".