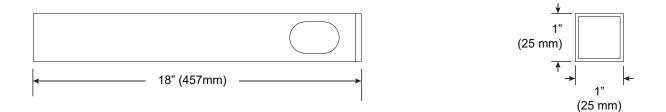

## PART NUMBER AM-117-K1-S-XX-AT-YY

DESCRIPTION Arm, Stack LED 117, single-sided, single arm, stack mount, XX" [LENGTH], available in anodized aluminum (AA), white painted (W1) and black anodized (AB).