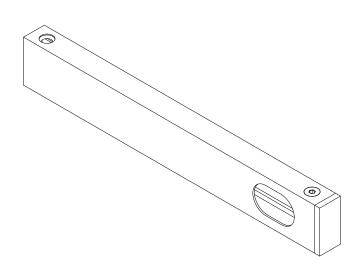

## Single Arm, Single Sided

For use with System | 117

Connects 117 | Sidekick System integral power supply housing to rails at single sided (K1) system end sections and allows concealed power feed. Single arms supplied in pairs. Single sided (K1) arms cannot exceed 24".

## PART NUMBER AM-117-K1-S-XX-AT-YY

DESCRIPTION Arm, Stack LED 117, single-sided, single arm, stack mount, XX" [LENGTH], available in anodized aluminum (AA), white painted (W1) and black anodized (AB).