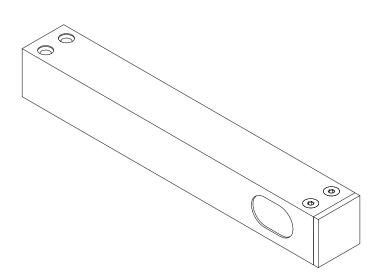

## Single Arm, Single Sided

For use with System | 117

Connects 117 | Sidekick System integral power supply housing to rails at single sided (K1) system end sections and allows concealed power feed. Single arms supplied in pairs. Single sided (K1) arms cannot exceed 24".

## PART NUMBER AM-117-K1-S-XX-AT-YY

DESCRIPTION Arm, Stack LED 117, single-sided, single arm, stack mount, XX" [LENGTH], available in anodized aluminum (AA), white painted (W1) and black anodized (AB).