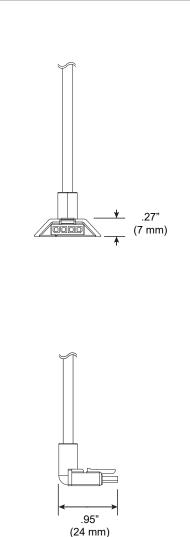

#### PART NUMBER 707-Z2-CP-XX-CC-2R-4C-YY

DESCRIPTION System LED 707, ZipTwo, suspension coupler, 48" or 96" (1219mm or 2438mm) ceiling cable, small round canopy, 4 conductor.

Available in white painted (WH) with white cable and white canopy, black anodized (BL) with black cable and black canopy.

#### PART NUMBER 707-Z2-HB-XX-CC-2R-4C-YY

DESCRIPTION System LED 707, ZipTwo, suspension hub, 48" or 96" (1219mm or 2438mm) ceiling cable, small round canopy, 4 conductor.

Available in white painted (WH) with white cable and white canopy, black anodized (BL) with black cable and black canopy.