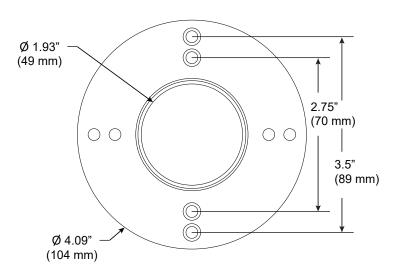

### PART NUMBER CAN-107-CC-UMP-YY

DESCRIPTION Canopy, System 107, ceiling cable, universal mounting plate, available in white painted (W4) and black painted (BL)