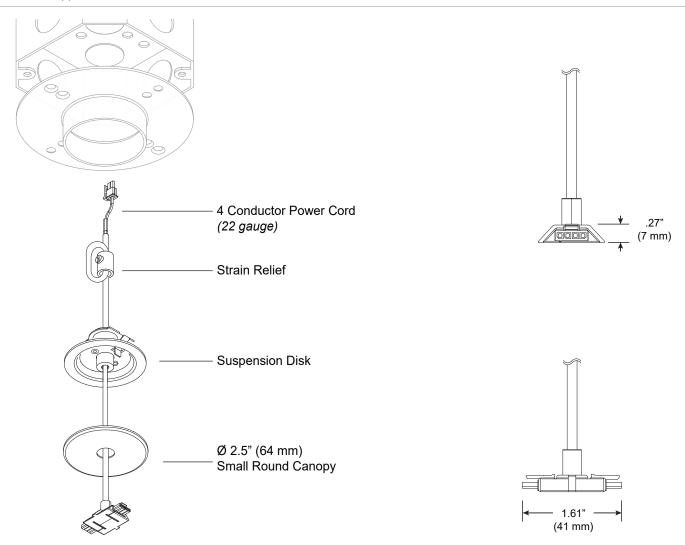

# **Universal Mounting Plate**

For use with System | 107 | 207 | 707

Mounts System | 107 ceiling cable installations to any standard North American 4" j-box.

Technical Support: 707-996-9898

### PART NUMBER CAN-107-CC-UMP-YY

DESCRIPTION Canopy, System 107, ceiling cable, universal mounting plate, available in white painted (W4) and black painted (BL)