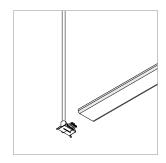

# Small Canopy, Single Direction Coupler

For use with System | 707

Connects System | 707 ZipTwo Suspended rails together for ceiling cable installations.

Technical Support: 707-996-9898

#### PART NUMBER 707-Z2-CP-XX-CC-2R-4C-YY

DESCRIPTION System LED 707, ZipTwo, suspension coupler, 48" or 96" (1219mm or 2438mm) ceiling cable, small round canopy, 4 conductor.

Available in white painted (WH) with white cable and white canopy, black anodized (BL) with black cable and black canopy.