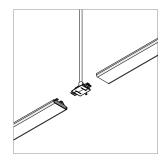

# Small Canopy, Single Direction Hub

For use with System | 207

Mounts System | 707 ZipTwo Suspended rails together for ceiling cable installations.

Technical Support: 707-996-9898

#### PART NUMBER 707-Z2-HB-XX-CC-2R-4C-YY

DESCRIPTION System LED 707, ZipTwo, suspension hub, 48" or 96" (1219mm or 2438mm) ceiling cable, small round canopy, 4 conductor.

Available in white painted (WH) with white cable and white canopy, black anodized (BL) with black cable and black canopy.