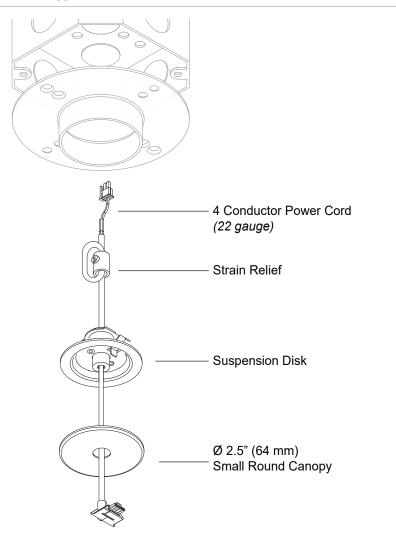

#### PART NUMBER 707-Z2-CP-XX-CC-2R-4C-YY

DESCRIPTION System LED 707, ZipTwo, suspension coupler, 48" or 96" (1219mm or 2438mm) ceiling cable, small round canopy, 4 conductor.

Available in white painted (WH) with white cable and white canopy, black anodized (BL) with black cable and black canopy.

#### PART NUMBER 707-Z2-HB-XX-CC-2R-4C-YY

DESCRIPTION System LED 707, ZipTwo, suspension hub, 48" or 96" (1219mm or 2438mm) ceiling cable, small round canopy, 4 conductor.

Available in white painted (WH) with white cable and white canopy, black anodized (BL) with black cable and black canopy.