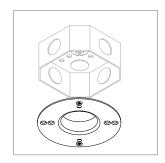

# **Universal Mounting Plate**

For use with System | 107 | 207 | 707

Mounts System | 107 ceiling cable installations to any standard North American 4" j-box.

Technical Support: 707-996-9898

### PART NUMBER CAN-107-CC-UMP-YY

DESCRIPTION Canopy, System 107, ceiling cable, universal mounting plate, available in white painted (W4) and black painted (BL)